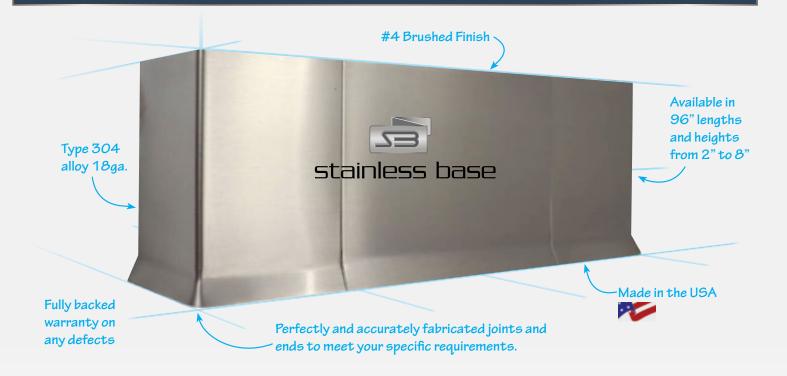

## Highest Quality Materials And Workmanship

Our 18-Gauge Type 304 Stainless Steel is manufactured, processed and polished in the USA. It provides excellent protection, and easy maintenance. The heavy duty stainless steel is easy to cut and fit in the field and is suitable for most applications, design and function. Wall base arrives to you wrapped in fully protective packaging to

prevent damage during shipping and a vinyl protective film on the finished side which is removed after installation.

Customer Service Support is available on every order and Inquiry — we answer phone calls, emails and live chats from 9AM-5PM Eastern Standard Time: 239-244-2365 • sales@stainlessbase.com