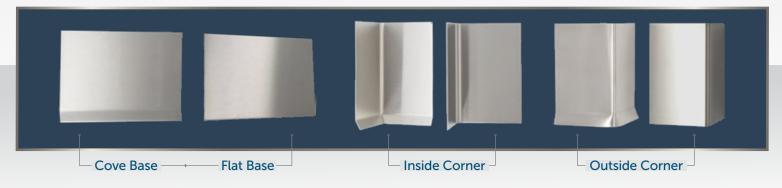

## The Perfect Stainless Steel Wall Base.





## Highest Quality Materials And Workmanship

Our 18-Gauge Type 304 Stainless Steel is manufactured, processed and polished in the USA. It provides excellent protection, and easy maintenance. The heavy duty stainless steel is easy to cut and fit in the field and is suitable for most applications, design and function. Wall base arrives to you wrapped in fully protective packaging to

prevent damage during shipping and a vinyl protective film on the finished side which is removed after installation.

Customer Service Support is available on every order and Inquiry — we answer phone calls, emails and live chats from 9AM-5PM Eastern Standard Time: 239-244-2365 • sales@stainlessbase.com